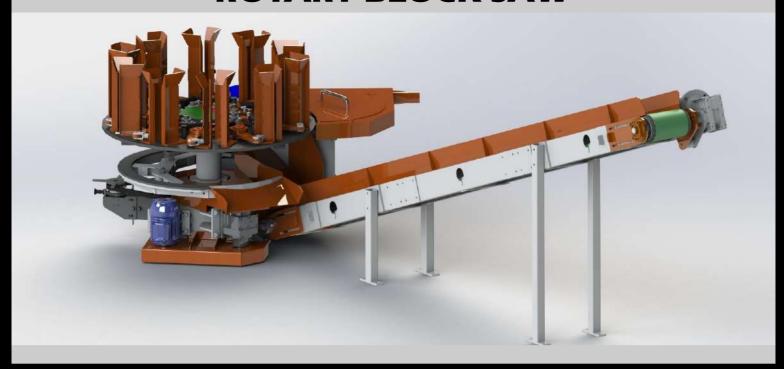

## **ROTARY BLOCK SAW**

## **Description**

The Pinnacle Block Saw is a single bladed, carousel style saw, specifically intended at increasing output piece count for stringer and block pallet manufacturing

KEY FEATURES:

Multiple block sizes

Adjustable block lengths

Up to 10 pieces of timber loaded at once

• 3800 blocks capacity per hour

 Timber lengths are ejected and can be collected manually or on a conveyor

+27 (0)44 532 7840 · www.pinnacle-sa.com · info@pinnacle-sa.com