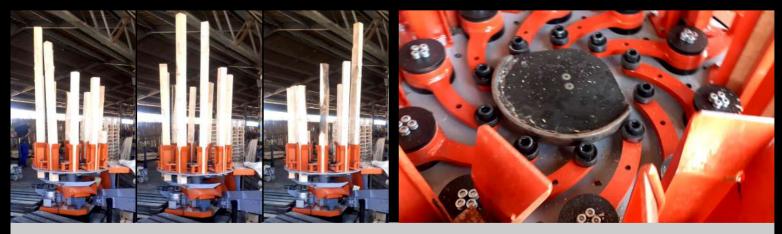

## **Description**

The Pinnacle Block Saw is a single bladed, carousel style saw, specifically intended at increasing output piece count for stringer and block pallet manufacturing

KEY FEATURES:

Multiple block sizes

Adjustable block lengths

Up to 10 pieces of timber loaded at once

• 3800 blocks capacity per hour

 Timber lengths are ejected and can be collected manually or on a conveyor

+27 (0)44 532 7840 · www.pinnacle-sa.com · info@pinnacle-sa.com