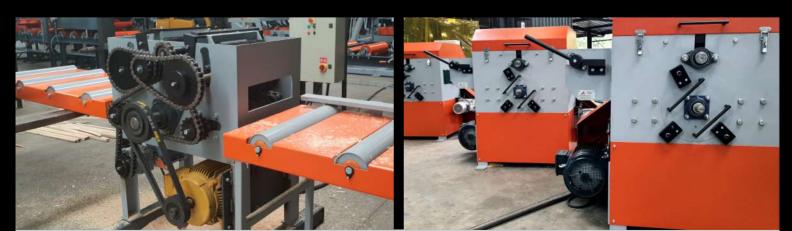

## Description

The Edger light is a small and robust machine and perfect for any recovery line

KEY FEATURES: 3• The precision machined spacers allows for high and continuous accuracy

Heavy duty steel frame

Optional in and out feed systems

Ouick and easy maintenance

• Can rip up to 100 mm

 Anti-kick back figers allow safe and continuous production

+27 (0)44 532 7840 • www.pinnacle-sa.com • info@pinnacle-sa.com