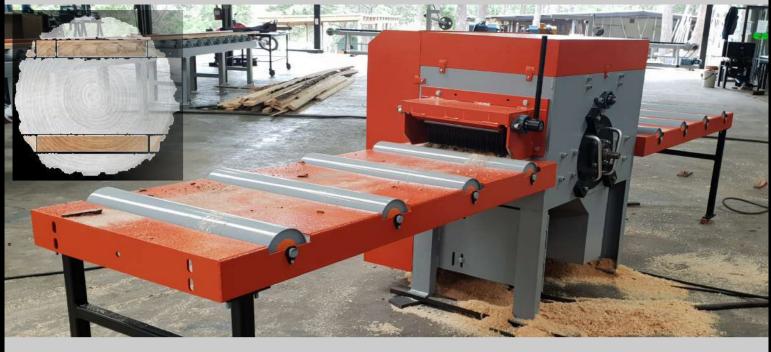

## **EDGER LIGHT**

## Description

The Edger light is a small and robust machine and perfect for any recovery line

KEY FEATURES: 3• The precision machined spacers allows for high and continuous accuracy

Heavy duty steel frame

Optional in and out feed systems

Ouick and easy maintenance

• Can rip up to 100 mm

 Anti-kick back figers allow safe and continuous production

+27 (0)44 532 7840 • www.pinnacle-sa.com • info@pinnacle-sa.com