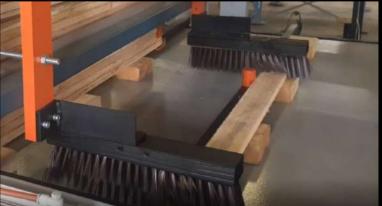

## PALLET STRINGER MACHINE

## **Description**

The Pinnacle Pallet Stringer Machine is a merge between our Pusher Cross Cut and a Nailing Station

**KEY FEATURES:** 

- Easy set up for various stringer sizes
  - One touch switch between 3 and 4 block pallets
    - Double or single stringers
    - Up to 500 stringers can be assembled with in an hour
  - One operator and an assistant
    - Continuous Production
      - Customizable sizes