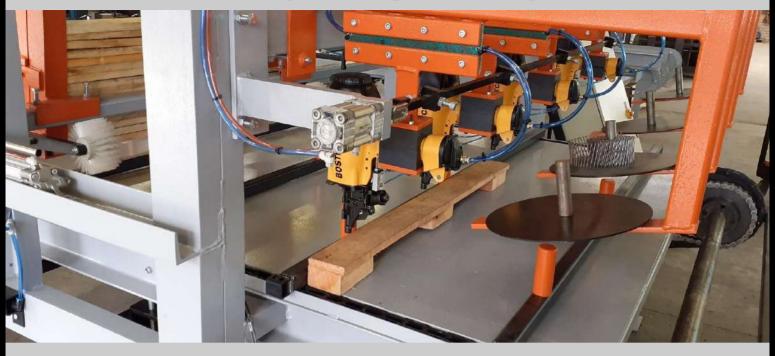

## PALLET STRINGER MACHINE

## **Description**

The Pinnacle Pallet Stringer Machine is a merge between our Pusher Cross Cut and a Nailing Station

**KEY FEATURES:** 

- Easy set up for various stringer sizes
  - One touch switch between 3 and 4 block pallets
    - Double or single stringers
    - Up to 500 stringers can be assembled with in an hour
  - One operator and an assistant
    - Continuous Production
      - Customizable sizes