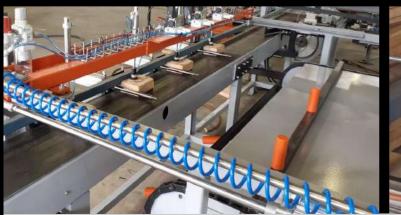

## PALLET STRINGER MACHINE

## **Description**

The Pinnacle Pallet Stringer Machine is a merge between our Pusher Cross Cut and a Nailing Station

**KEY FEATURES:** 

- Easy set up for various stringer sizes
  - One touch switch between 3 and 4 block pallets
    - Double or single stringers
    - Up to 500 stringers can be assembled with in an hour
  - One operator and an assistant
    - Continuous Production
      - Customizable sizes