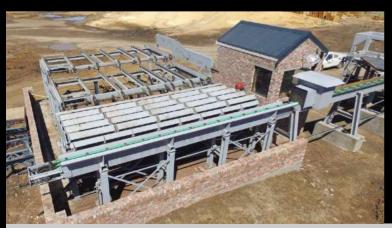

## **PINNACLE LOG SCANNER & SORTER**

## **Description**

The new E-Tally log scanner and sorter from Pinnacle allow for accurate scanning of a sawmill or lumber yards log intake or throughput

## **KEY FEATURES:**

- Record log length, thickness, processed time and date
- Live view and or store the log data for historical viewing
  - Data automatically backed up to internal storage during a power outage
  - Remote viewing capability of production figures
- Generate reports of log data, & ability to stream to an SQL server
  - Log Singulation
  - Rotate log for orientation & sort logs into multiple bins