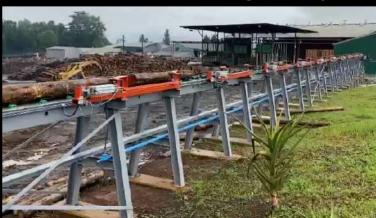

## **PINNACLE LOG SCANNER & SORTER**

## **Description**

The new E-Tally log scanner and sorter from Pinnacle allow for accurate scanning of a sawmill or lumber yards log intake or throughput

## **KEY FEATURES:**

- Record log length, thickness, processed time and date
- Live view and or store the log data for historical viewing
  - Data automatically backed up to internal storage during a power outage
  - Remote viewing capability of production figures
- Generate reports of log data, & ability to stream to an SQL server
  - Log Singulation
  - Rotate log for orientation & sort logs into multiple bins