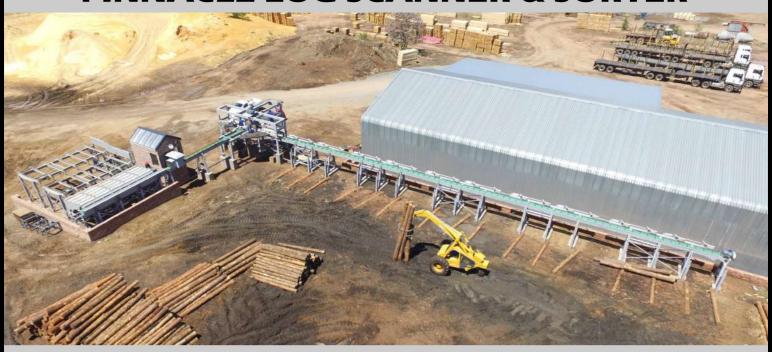

## **PINNACLE LOG SCANNER & SORTER**

## **Description**

The new E-Tally log scanner and sorter from Pinnacle allow for accurate scanning of a sawmill or lumber yards log intake or throughput

## **KEY FEATURES:**

- Record log length, thickness, processed time and date
- Live view and or store the log data for historical viewing
  - Data automatically backed up to internal storage during a power outage
  - Remote viewing capability of production figures
- Generate reports of log data, & ability to stream to an SQL server
  - Log Singulation
  - Rotate log for orientation & sort logs into multiple bins