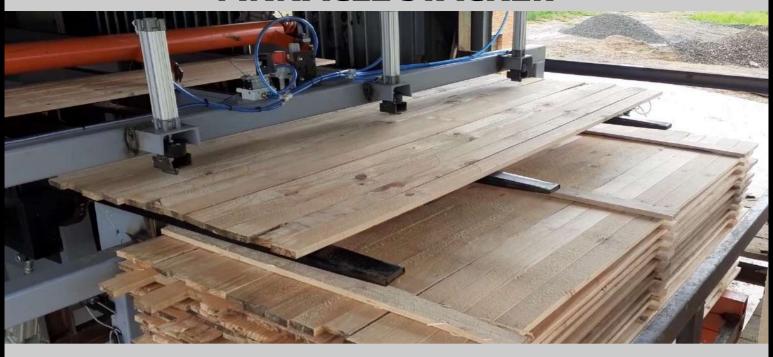

## **Description**

The Pinnacle stacking line is aimed at improving the efficiency of the stacking and drying of timber

**KEY FEATURES:** 

- uniformity of the stack and stickers
  - maximization of kiln capacity and air flow
    - Line can be customized for various lengths, widths, and thicknesses of timbers
      - Even Ending rollers
  - Trim Saws for various lengths
    - Customizable stack heights