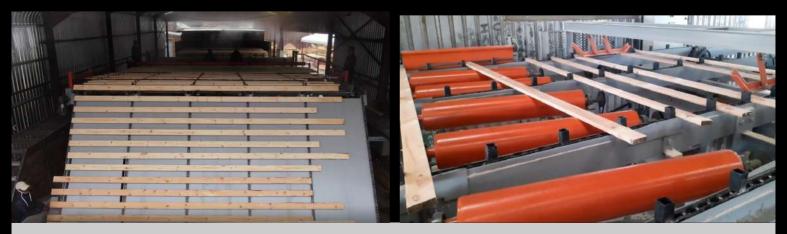

## **Description**

The Pinnacle stacking line is aimed at improving the efficiency of the stacking and drying of timber

**KEY FEATURES:** 

- uniformity of the stack and stickers
  - maximization of kiln capacity and air flow
    - Line can be customized for various lengths, widths, and thicknesses of timbers
      - Even Ending rollers
  - Trim Saws for various lengths
    - Customizable stack heights