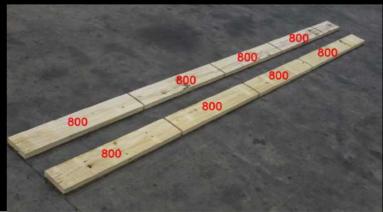

## **Description**

The Pusher Crosscut saw is a high-speed and accurate saw aimed at increasing your production throughput

**KEY FEATURES:** Crosscut saw include:

- Measurement of incoming timber lengths
  - Front and back end trimming
  - Single or multiple board sawing
  - Fixed length sawing
    - Optimization of fixed lengths
  - Optional Auto Load Deck for feeding