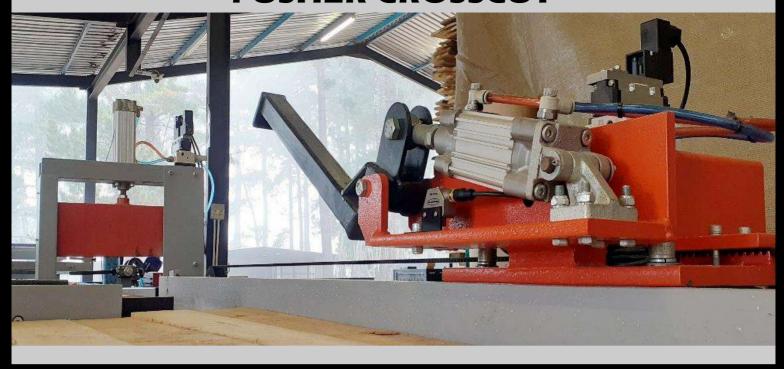

## **PUSHER CROSSCUT**

## **Description**

The Pusher Crosscut saw is a high-speed and accurate saw aimed at increasing your production throughput

**KEY FEATURES:** Crosscut saw include:

- Measurement of incoming timber lengths
  - Front and back end trimming
  - Single or multiple board sawing
  - Fixed length sawing
    - Optimization of fixed lengths
  - Optional Auto Load Deck for feeding