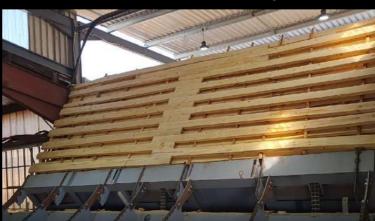

## **TILT HOIST DE-STACKER**

## Description

The tilt hoist enables the user to automate the feed process of a stack of timber, into a line for further processing

A simple yet effective solution to integrate continuous feed of timber into a system

Pinnacle does a full range of stackers and de-stackers for all stack sizes

**KEY FEATURES:** 

- Bespoke stack specification
  - Heavy duty robust build
- Automatic sticker removal
- Incline or transverse infeed system
  - PLC operating system