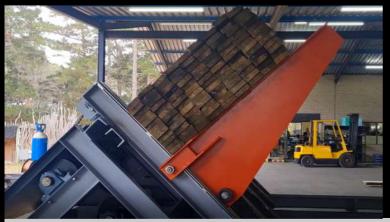

## **TILT HOIST DE-STACKER**

## Description

The tilt hoist enables the user to automate the feed process of a stack of timber, into a line for further processing

A simple yet effective solution to integrate continuous feed of timber into a system

Pinnacle does a full range of stackers and de-stackers for all stack sizes

**KEY FEATURES:** 

- Bespoke stack specification
  - Heavy duty robust build
- Automatic sticker removal
- Incline or transverse infeed system
  - PLC operating system