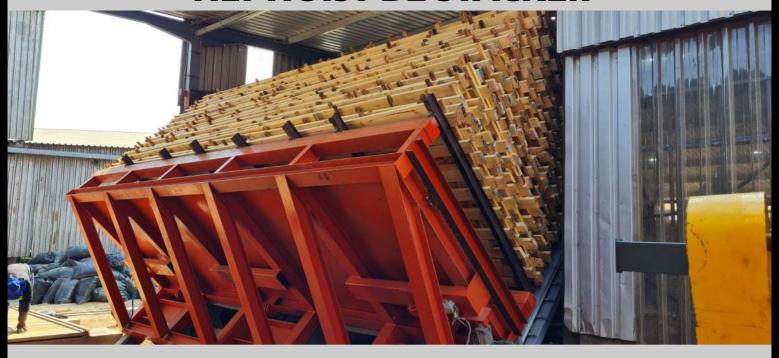

## **TILT HOIST DE-STACKER**

## Description

The tilt hoist enables the user to automate the feed process of a stack of timber, into a line for further processing

A simple yet effective solution to integrate continuous feed of timber into a system

Pinnacle does a full range of stackers and de-stackers for all stack sizes

**KEY FEATURES:** 

- Bespoke stack specification
  - Heavy duty robust build
- Automatic sticker removal
- Incline or transverse infeed system
  - PLC operating system