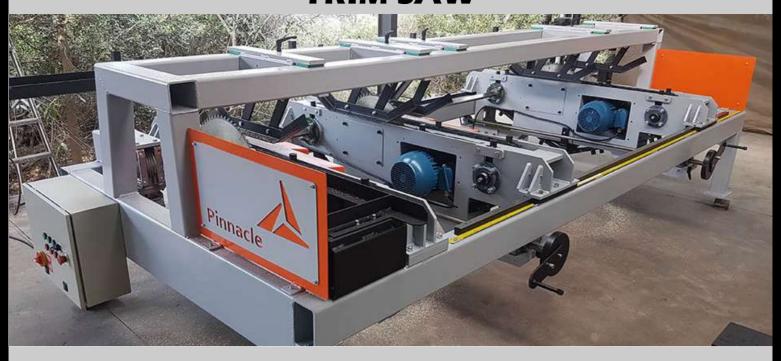

## **TRIM SAW**

## **Machine Specifications**

Board Width (mm) - 40 - 240 Board Height (mm) - 20 - 80

Blade Ø – 500 mm Speed – 2800 rpm

Saw Motor - 4 kW 4 Pole

Feed Drive - 2.2 kw VSD

Mass (kg) - 2005

**Dimensions (mm)** 

L - 4100

## **Description**

The Trim Saw is an excellent cross cut when a lot of same length pieces are needed out of longer lengths

## **KEY FEATURES:**

- Robust design allows for continuous accuracy and efficiency
  - Quick change of cut length with the rack and pinion system
  - Multiple blade heads can be fitted
    - Rapid re-positioning of blade heads
    - Modular design allows for customer specific machines