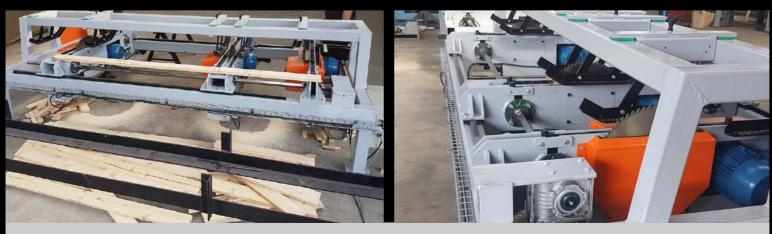

## **TRIM SAW**

## **Machine Specifications**

Board Width (mm) - 40 - 240 Board Height (mm) - 20 - 80

Blade Ø – 500 mm Speed – 2800 rpm

Saw Motor - 4 kW 4 Pole

Feed Drive - 2.2 kw VSD

Mass (kg) - 2005

**Dimensions (mm)** 

L - 4100

## **Description**

The Trim Saw is an excellent cross cut when a lot of same length pieces are needed out of longer lengths

## **KEY FEATURES:**

- Robust design allows for continuous accuracy and efficiency
  - Quick change of cut length with the rack and pinion system
  - Multiple blade heads can be fitted
    - Rapid re-positioning of blade heads
    - Modular design allows for customer specific machines