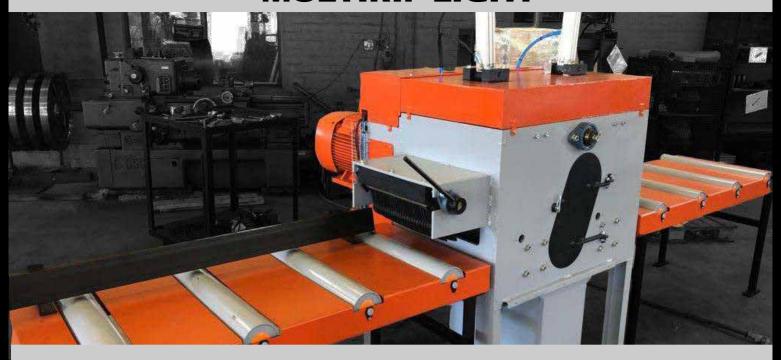

## **MULTIRIP LIGHT**

## **Description**

The Multirip Light is capable of sawing a cant into multiple boards while maintaining accuracy and precision of the boards produced

## **KEY FEATURES:**

- Excellent finish to the product produced
  - The sturdy build and high quality finish of the components allow for a continuous operation while maintaining accuracy
    - Pneumatic hold downs
    - · Heavy duty steel frame
  - Optional in and out feed systems
    - Quick and easy maintenance