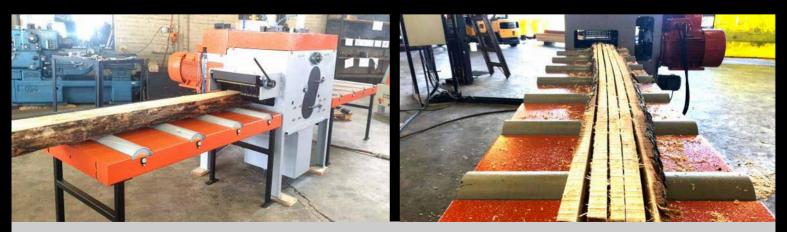

## **Description**

The Multirip Light is capable of sawing a cant into multiple boards while maintaining accuracy and precision of the boards produced

## **KEY FEATURES:**

- Excellent finish to the product produced
  - The sturdy build and high quality finish of the components allow for a continuous operation while maintaining accuracy
    - Pneumatic hold downs
    - · Heavy duty steel frame
  - Optional in and out feed systems
    - Quick and easy maintenance